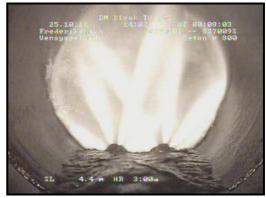

Flow: 350 to 500 L/min.

The nozzle can be seen operating on our homepage.

Picture from filmclip on homepage.

| EAN Nr.       | Description    | Dimensions<br>LxBxH (mm) | Weight (Kg) | Nozzle inserts<br>(Ceramic) | Scope of application | Connection |
|---------------|----------------|--------------------------|-------------|-----------------------------|----------------------|------------|
| 5710138131082 | Twin-Minidozer | 960x230x80               | 10          | 16 pcs. M6                  | Ø500 to Ø2000        | 1" or 5/4" |