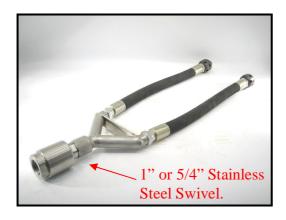

Flow: 350 to 500 L/min.

The nozzle can be seen operating on our homepage.

Picture from filmclip on homepage.

| EAN Nr.       | Description    | Dimensions<br>LxBxH (mm) | Weight (Kg) | Nozzle inserts<br>(Ceramic) | Scope of application | Connection |
|---------------|----------------|--------------------------|-------------|-----------------------------|----------------------|------------|
| 5710138131082 | Twin-Minidozer | 960x230x80               | 10          | 16 pcs. M6                  | Ø500 to Ø2000        | 1" or 5/4" |