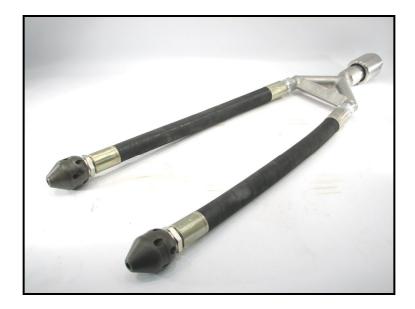

## TWIN-MINIDOZERS MAX 200 BAR

5710138881338 09051113

**Twin-Minidozers** are especially good for the large pipes and rain outlets, where you find a lot of sand sludge, stones and fat.

Using the Twin-nozzles' backwards angles of spray at 25° and 45°, it is effective at removing the above materials. The material is jetted far backwards and the nozzles' angle to the top of the pipe presses the nozzles down to the bottom of the pipe as well as cleans the top.

Flow: 350 to 500 L/min.

The nozzle can be seen operating on our homepage.

Picture from filmclip on homepage.

| EAN Nr.       | Description    | Dimensions<br>LxBxH (mm) | Weight (Kg) | Nozzle inserts<br>(Ceramic) | Scope of application | Connection |
|---------------|----------------|--------------------------|-------------|-----------------------------|----------------------|------------|
| 5710138131082 | Twin-Minidozer | 960x230x80               | 10          | 16 pcs. M6                  | Ø500 to Ø2000        | 1" or 5/4" |