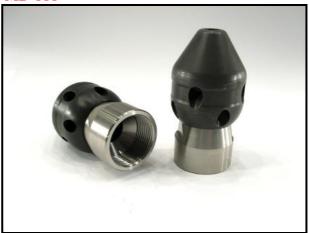

## **MINIDOZER**

5710138881314 10051113

## **MD 73**

## MD 111

The Minidozer has excellent pulling power.

It is manufactured with 2 angles of spray, giving it optimal suction and cleaning abilities.

The length and diameter of the nozzle makes it capable of bends in pipes.