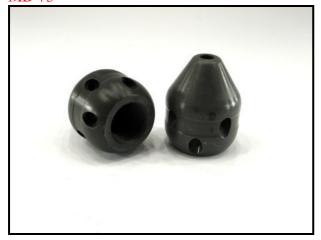

## **MINIDOZER**

5710138881314 10051113

## **MD 73**

## MD 111

The Minidozer has excellent pulling power.

It is manufactured with 2 angles of spray, giving it optimal suction and cleaning abilities.

The length and diameter of the nozzle makes it capable of bends in pipes.