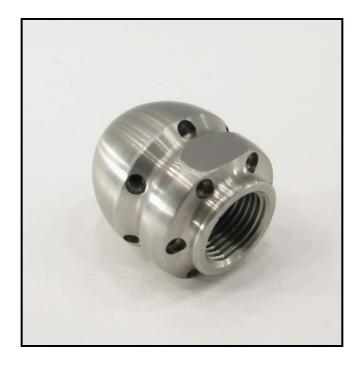

## 1/2" MULTISPRAY NOZZLE

5710138881284 09291013

The Multispray Nozzle is especially good in bends and long straights. With its 6 30 degree spray angles, grease and sand gets jetted far back in the pipes. Also comes with front spray for removal of blockades.

Max pressure 350 bar. Max flow 130 l/min.

| EAN Nr.       | Description          | Dimensions<br>LxD (mm) | Weight (Kg) | Nozzle inserts<br>(Ceramic)        | Scope of application | Connection |
|---------------|----------------------|------------------------|-------------|------------------------------------|----------------------|------------|
| 5710138131105 | Multispray<br>Nozzle | 45x40                  | 0,2         | 1xM6 F<br>6xM4 60gr.<br>6xM4 30gr. | From DN70            | 1/2"       |